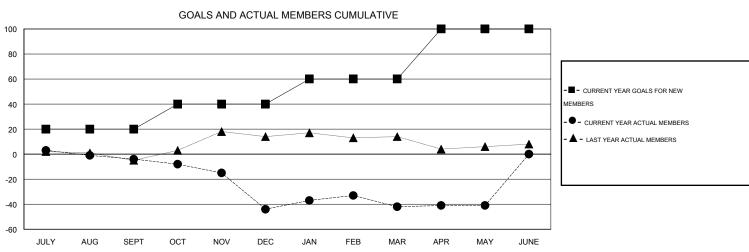

## LOCATION WEST VIRGINIA

GMT CA 1

|               |                  | Clubs               |                            |                             | Members               |                    |                            |                              |                             |  |
|---------------|------------------|---------------------|----------------------------|-----------------------------|-----------------------|--------------------|----------------------------|------------------------------|-----------------------------|--|
|               | RESU             | LTS FOR 2013-2014   |                            |                             | RESULTS FOR 2013-2014 |                    |                            |                              |                             |  |
| QUARTER       | NEW CLUB<br>GOAL | ACTUAL NEW<br>CLUBS | ACTUAL<br>DROPPED<br>CLUBS | ACTUAL NET<br>GAIN/<br>LOSS | QUARTER               | NEW MEMBER<br>GOAL | ACTUAL TOTAL MEMBERS ADDED | ACTUAL<br>DROPPED<br>MEMBERS | ACTUAL NET<br>GAIN/<br>LOSS |  |
| JULY/AUG/SEPT | 0                | 0                   | 0                          | 0                           | JULY/AUG/SEPT         | 20                 | 10                         | 14                           | -4                          |  |
| OCT/NOV/DEC   | 0                | 0                   | 2                          | -2                          | OCT/NOV/DEC           | 20                 | 19                         | 59                           | -40                         |  |
| JAN/FEB/MAR   | 0                | 0                   | 0                          | 0                           | JAN/FEB/MAR           | 20                 | 23                         | 21                           | 2                           |  |
| APR/MAY/JUNE  | 1                | 0                   | 0                          | 0                           | APR/MAY/JUNE          | 40                 | 10                         | 9                            | 1                           |  |